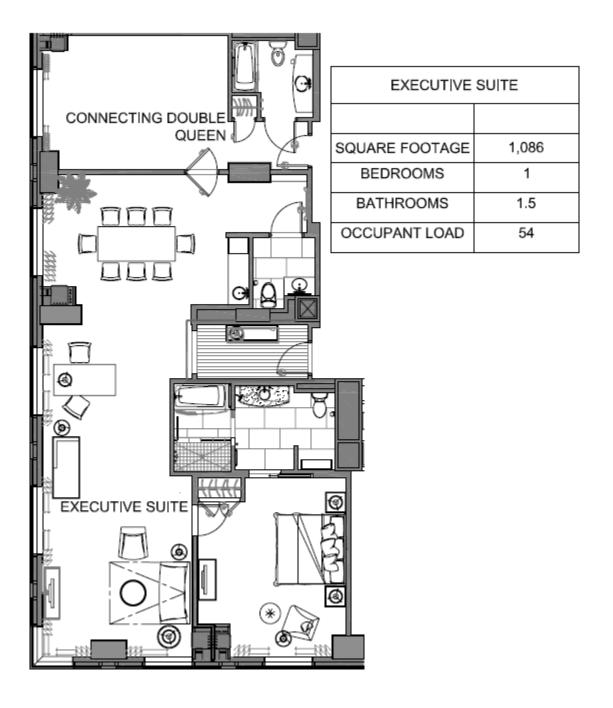

### Hilton Bayfront EXECUTIVE Suite Specifications RIMS 2016 Annual Conference & Exhibition

### Executive Suite - (2) available from 4/9 - 4/13

- Suite measures 1,086 square feet
- King master connector
- Double/double connector
- Murphy bed in parlor
- Dining or conference table for 8
- Large windows with views of the City and the Bay
- Hospitality 54

Rate: P + 1: \$595.00

P + 2: \$844.00

Diagram appears on the next page.

# Hilton Bayfront EXECUTIVE Suite Specifications RIMS 2016 Annual Conference & Exhibition

Available from 4/9 - 4/13