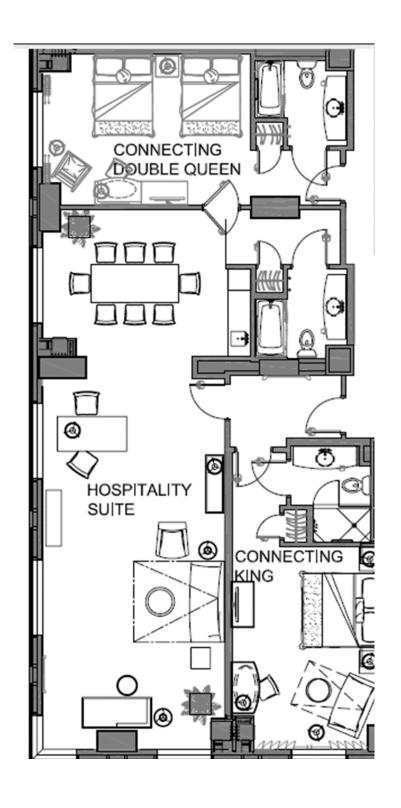

### Hilton Bayfront HOSPITALITY Suite Specifications RIMS 2016 Annual Conference & Exhibition

#### Hospitality Suite - (16) available

- Suite measures 780 square feet
- King master connector
- Double/double connector
- Murphy bed in parlor
- Dining or conference table for 8
- Separate parlor bathroom
- Large windows with views of the City and the Bay
- Hospitality 52

Rate: P + 1: \$416.00

P + 2: \$664.00

Suite diagram appears on the next page.

# Hilton Bayfront HOSPITALITY Suite Specifications RIMS 2016 Annual Conference & Exhibition