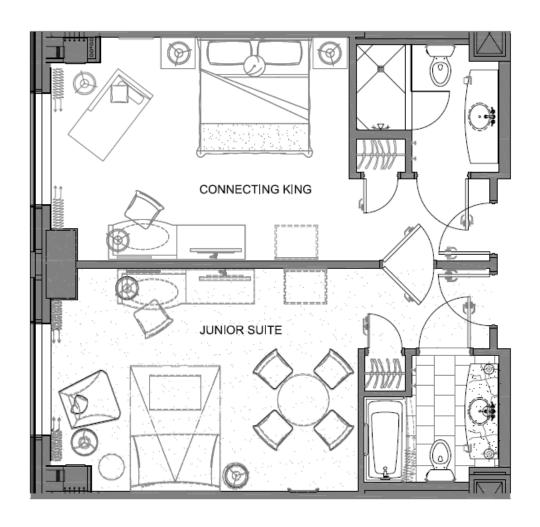

## Hilton Bayfront JUNIOR Suite Specifications RIMS 2016 Annual Conference & Exhibition

#### Junior Suite - (9) available

- Suite measures 524 square feet
- King master connector
- Full size sofa bed
- Dining or conference table for 4
- Separate parlor bathroom
- Large windows with views of the city and San Diego Bay

• Hospitality - 10

Rate: P + 1: \$257.00

P + 2: \$514.00