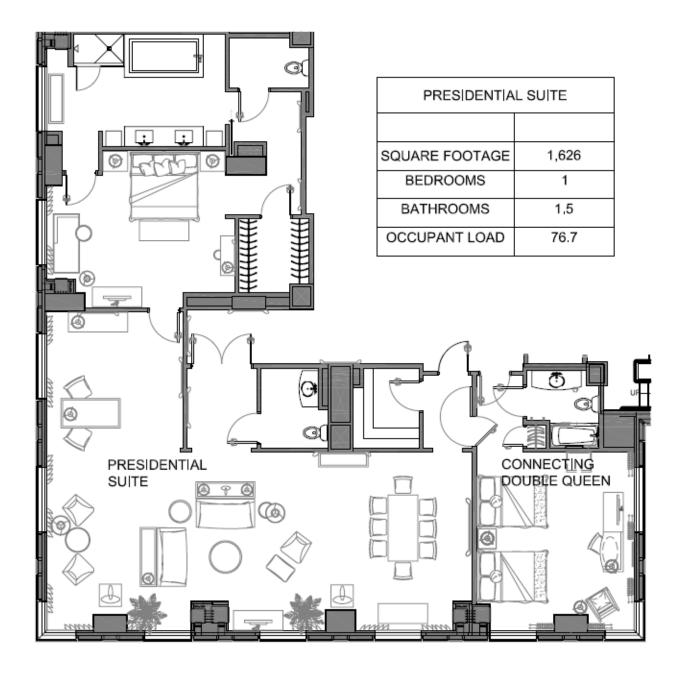

### **Hilton Bayfront PRESIDENTIAL Suite Specifications RIMS 2016 Annual Conference & Exhibition**

#### Presidential Suite – (1) available from 4/9 - 4/13

- Suite measures 1,626 square feet
- King master connector
- Double/double connector
- Dining or conference table for 8
- Large windows with views of the City and the Bay
- Hospitality 76

Rate: P + 1: \$1,776.00 P + 2: \$2,025.00

Diagram appears on the next page.

# Hilton Bayfront PRESIDENTIAL Suite Specifications RIMS 2016 Annual Conference & Exhibition

### Available from 4/9 - 4/13